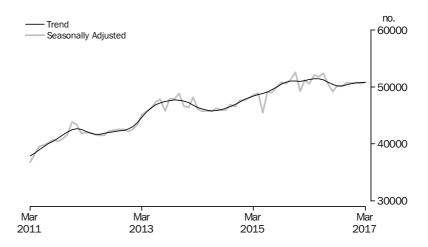

Further detail can be found in Tables 5 and 6 on the downloads tab of this release and in the PDF.

First Home Buyer Commitments In original terms, the number of first home buyer commitments as a percentage of total owner occupied housing finance commitments rose to 13.6% in March 2017 from 13.3% in February 2017. The number of first home buyer commitments rose by 20.5% to 7,946 in March from 6,596 in February; the number of non-first home buyer commitments also rose. Between February 2017 and March 2017, the average loan size for first home buyers rose \$7,400 to \$316,300. The average loan size for all owner occupied housing commitments rose \$14,000 to \$367,700 for the same period.