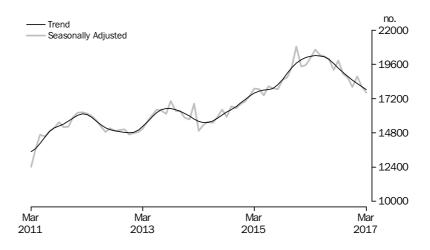

### INVESTMENT HOUSING - TOTAL

Number of Owner
Occupied Dwellings
Financed

The number of owner occupied housing commitments (trend) fell 0.1% in March 2017, after a rise of 0.1% in February 2017. A fall was recorded in commitments for the refinancing of established dwellings (down 210, 1.2%), while rises were recorded in commitments for the construction of dwellings (up 20, 0.4%) and commitments for the purchase of new dwellings (up 4, 0.2%). The seasonally adjusted series for the total number of owner occupied housing commitments fell 0.5% in March 2017.

Further detail can be found in Tables 1 and 2 on the downloads tab of this release and in the PDF.

Number of Owner Occupied Dwellings Financed – State Between February 2017 and March 2017, the number of owner occupied housing commitments (trend) fell in Queensland (down 100, 0.9%) and Western Australia (down 55, 1.0%), while rises were recorded in New South Wales (up 45, 0.3%), Tasmania (up 6, 0.5%) and the Northern Territory (up 5, 1.8%) with Victoria being flat.

The seasonally adjusted estimates fell in Victoria (down 237, 1.5%), Western Australia (down 215, 3.7%), Queensland (down 210, 2.0%) and South Australia (down 145, 3.7%), while rises were recorded in New South Wales (up 57, 0.3%), the Australian Capital Territory (up 56, 5.5%), Tasmania (up 46, 4.5%) and the Northern Territory (up 23, 7.3%).