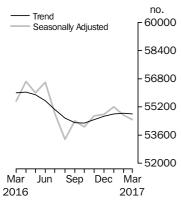

## No. of dwelling commitments

Owner occupied housing

### INVESTMENT HOUSING - TOTAL

Number of Owner
Occupied Dwellings
Financed

The number of owner occupied housing commitments (trend) fell 0.1% in March 2017, after a rise of 0.1% in February 2017. A fall was recorded in commitments for the refinancing of established dwellings (down 210, 1.2%), while rises were recorded in commitments for the construction of dwellings (up 20, 0.4%) and commitments for the purchase of new dwellings (up 4, 0.2%). The seasonally adjusted series for the total number of owner occupied housing commitments fell 0.5% in March 2017.

Further detail can be found in Tables 1 and 2 on the downloads tab of this release and in the PDF.

Number of Owner Occupied Dwellings Financed – State Between February 2017 and March 2017, the number of owner occupied housing commitments (trend) fell in Queensland (down 100, 0.9%) and Western Australia (down 55, 1.0%), while rises were recorded in New South Wales (up 45, 0.3%), Tasmania (up 6, 0.5%) and the Northern Territory (up 5, 1.8%) with Victoria being flat.

The seasonally adjusted estimates fell in Victoria (down 237, 1.5%), Western Australia (down 215, 3.7%), Queensland (down 210, 2.0%) and South Australia (down 145, 3.7%), while rises were recorded in New South Wales (up 57, 0.3%), the Australian Capital Territory (up 56, 5.5%), Tasmania (up 46, 4.5%) and the Northern Territory (up 23, 7.3%).