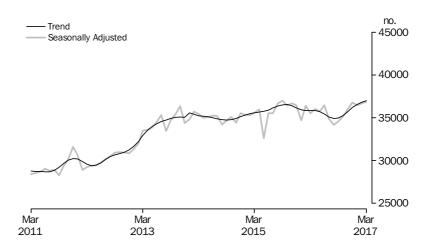

## No. of dwelling commitments

Owner occupied housing

### INVESTMENT HOUSING - TOTAL

Number of Owner
Occupied Dwellings
Financed

The number of owner occupied housing commitments (trend) fell 0.1% in March 2017, after a rise of 0.1% in February 2017. A fall was recorded in commitments for the refinancing of established dwellings (down 210, 1.2%), while rises were recorded in commitments for the construction of dwellings (up 20, 0.4%) and commitments for the purchase of new dwellings (up 4, 0.2%). The seasonally adjusted series for the total number of owner occupied housing commitments fell 0.5% in March 2017.

Further detail can be found in Tables 1 and 2 on the downloads tab of this release and in the PDF.

Number of Owner Occupied Dwellings Financed – State Between February 2017 and March 2017, the number of owner occupied housing commitments (trend) fell in Queensland (down 100, 0.9%) and Western Australia (down 55, 1.0%), while rises were recorded in New South Wales (up 45, 0.3%), Tasmania (up 6, 0.5%) and the Northern Territory (up 5, 1.8%) with Victoria being flat.

The seasonally adjusted estimates fell in Victoria (down 237, 1.5%), Western Australia (down 215, 3.7%), Queensland (down 210, 2.0%) and South Australia (down 145, 3.7%), while rises were recorded in New South Wales (up 57, 0.3%), the Australian Capital Territory (up 56, 5.5%), Tasmania (up 46, 4.5%) and the Northern Territory (up 23, 7.3%).

Further detail can be found in Tables 5 and 6 on the downloads tab of this release and in the PDF.

First Home Buyer Commitments In original terms, the number of first home buyer commitments as a percentage of total owner occupied housing finance commitments rose to 13.6% in March 2017 from 13.3% in February 2017. The number of first home buyer commitments rose by 20.5% to 7,946 in March from 6,596 in February; the number of non-first home buyer commitments also rose. Between February 2017 and March 2017, the average loan size for first home buyers rose \$7,400 to \$316,300. The average loan size for all owner occupied housing commitments rose \$14,000 to \$367,700 for the same period.