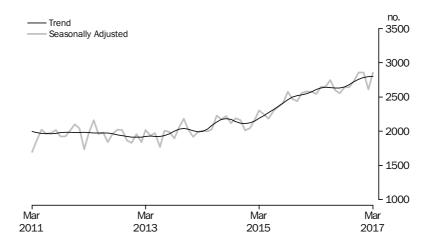

WNER OCCUPATION)

Construction of dwellings

The number of finance commitments for the construction of dwellings for owner occupation (trend) rose 0.4% in March 2017, following a rise of 0.3% in February 2017. The seasonally adjusted series rose 1.8% in March 2017, following a rise of 1.7% in February 2017.

Further detail can be found in Tables 1 and 2 on the downloads tab of this release and in the PDF.



Purchase of new dwellings

The number of finance commitments for the purchase of new dwellings for owner occupation (trend) rose 0.2% in March 2017, following a rise of 0.5% in February 2017. The seasonally adjusted series rose 9.6% in March 2017, after a fall of 8.7% in February 2017.

Further detail can be found in Tables 1 and 2 on the downloads tab of this release and in the PDF.



Purchase of established dwellings (including refinancing across lending institutions) The number of finance commitments for the purchase of established dwellings for owner occupation (trend) fell 0.1% in March 2017, after a rise of 0.1% in February 2017. The seasonally adjusted series fell 1.3% in March 2017, following a fall of 0.7% in February 2017.

Further detail can be found in Tables 1 and 2 on the downloads tab of this release and in the PDF.



Refinancing

The number of refinancing commitments for owner occupied housing (trend) fell 1.2% in March 2017, following a fall of 1.2% in February 2017. The seasonally adjusted series fell 2.4% in March 2017, following a fall of 3.8% in February 2017.

Further detail can be found in Tables 1 and 2 on the downloads tab of this release and