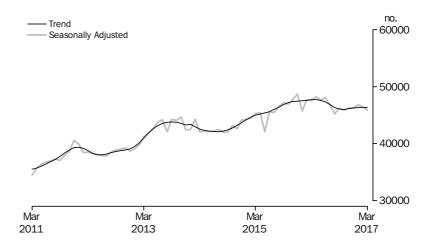

# Value of dwelling commitments Total dwellings

## SUMMARY OF FINDINGS

DWELLINGS FINANCED

Value of Dwellings

Financed

The total value of dwelling commitments excluding alterations and additions (trend) fell 0.1% in March 2017 compared with February 2017, while the seasonally adjusted series rose 0.9% in March 2017.

The total value of owner occupied housing commitments (trend) rose (up \$27m, 0.1%) in March 2017. Rises were recorded in commitments for the purchase of new dwellings (up \$2m, 0.2%) and commitments for the purchase of established dwellings (up \$24m, 0.1%), while commitments for the construction of dwellings was flat. The seasonally adjusted series for the total value of owner occupied housing commitments rose 0.9% in March 2017.

The total value of investment housing commitments (trend) fell (down \$45m, 0.3%) in March 2017 compared with February 2017. Falls was recorded in commitments for the purchase of dwellings by individuals for rent or resale (down \$53m, 0.5%), while rises were recorded in commitments for the purchase of dwellings by others for rent or resale (up \$3m, 0.3%) and commitments for the construction of dwellings for rent or resale (up \$5m, 0.5%). The seasonally adjusted series for the total value of investment housing commitments rose 0.8% in March 2017.