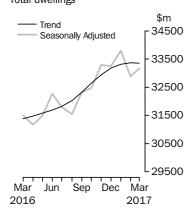

# Value of dwelling commitments Total dwellings

## SUMMARY OF FINDINGS

DWELLINGS FINANCED

Value of Dwellings

Financed

The total value of dwelling commitments excluding alterations and additions (trend) fell 0.1% in March 2017 compared with February 2017, while the seasonally adjusted series rose 0.9% in March 2017.

The total value of owner occupied housing commitments (trend) rose (up \$27m, 0.1%) in March 2017. Rises were recorded in commitments for the purchase of new dwellings (up \$2m, 0.2%) and commitments for the purchase of established dwellings (up \$24m, 0.1%), while commitments for the construction of dwellings was flat. The seasonally adjusted series for the total value of owner occupied housing commitments rose 0.9% in March 2017.

The total value of investment housing commitments (trend) fell (down \$45m, 0.3%) in March 2017 compared with February 2017. Falls was recorded in commitments for the purchase of dwellings by individuals for rent or resale (down \$53m, 0.5%), while rises were recorded in commitments for the purchase of dwellings by others for rent or resale (up \$3m, 0.3%) and commitments for the construction of dwellings for rent or resale (up \$5m, 0.5%). The seasonally adjusted series for the total value of investment housing commitments rose 0.8% in March 2017.