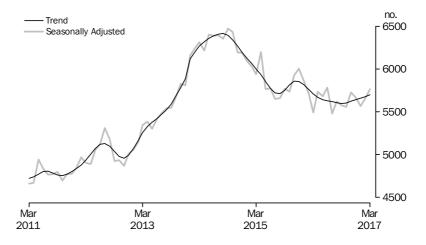

luding
Refinancing

The number of owner occupied housing commitments excluding refinancing (trend) rose 0.5% in March 2017, following a rise of 0.7% in February 2017. The seasonally adjusted series rose 0.4% in March 2017, following a rise of 0.7% in February 2017.

Further detail can be found in Tables 1 and 2 on the downloads tab of this release and in the PDF.



PURPOSE OF FINANCE
(OWNER OCCUPATION)

Construction of dwellings

The number of finance commitments for the construction of dwellings for owner occupation (trend) rose 0.4% in March 2017, following a rise of 0.3% in February 2017. The seasonally adjusted series rose 1.8% in March 2017, following a rise of 1.7% in February 2017.

Further detail can be found in Tables 1 and 2 on the downloads tab of this release and in the PDF.



Purchase of new dwellings

The number of finance commitments for the purchase of new dwellings for owner occupation (trend) rose 0.2% in March 2017, following a rise of 0.5% in February 2017. The seasonally adjusted series rose 9.6% in March 2017, after a fall of 8.7% in February 2017.

Further detail can be found in Tables 1 and 2 on the downloads tab of this release and in the PDF.



Purchase of established dwellings (including refinancing across lending institutions) The number of finance commitments for the purchase of established dwellings for owner occupation (trend) fell 0.1% in March 2017, after a rise of 0.1% in February 2017. The seasonally adjusted series fell 1.3% in March 2017, following a fall of 0.7% in February 2017.

Further detail can be found in Tables 1 and 2 on the