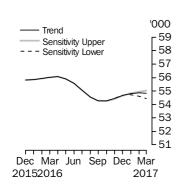

### INVESTMENT HOUSING - TOTAL

Number of Owner
Occupied Dwellings
Financed

The number of owner occupied housing commitments (trend) fell 0.1% in March 2017, after a rise of 0.1% in February 2017. A fall was recorded in commitments for the refinancing of established dwellings (down 210, 1.2%), while rises were recorded in commitments for the construction of dwellings (up 20, 0.4%) and commitments for the purchase of new dwellings (up 4, 0.2%). The seasonally adjusted series for the total number of owner occupied housing commitments fell 0.5% in March 2017.